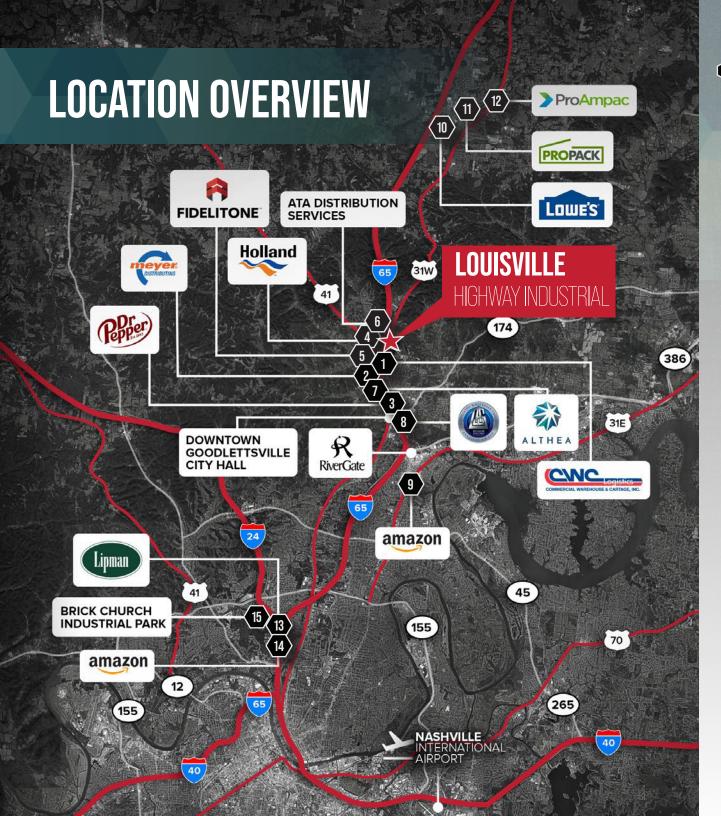

## GOODLETTSVILLE INDUSTRIAL USERS

- 01 CWC LOGISTICS 160,000 SF
- **02 BF MEYERS DISTRIBUTION CENTER** 90.000 SF
- **03 DR PEPPER SNAPPLE GROUP** 102,000 SF
- **04 HOLLAND REGIONAL** 53,880 SF
- **05 FIDELITONE** 213,890 SF
- **06 ATA DISTRIBUTION SERVICES** 66.232 SF
- **07 ALTHEA** 102,000 SF
- **08 ASSOCIATED WHOLESALE GROCERS** 852,234 SF
- **09 AMAZON** 124,020 SF
- **10 LOWES'S MILLWORK** 272,640 SF
- **11 PROPACK** 101,840 SF
- **12 PROAMPAC** 183,825 SF
- **13 LIPMAN** 437,709 SF
- **14 AMAZON** 124,020 SF
- **15 BRICK CHURCH INDUSTRIAL PARK** 1,100,000 SF

#### 4.18% POPULATION GROWTH

Goodlettsville, TN has experienced a 4.18% population growth since 2010

Louisville Highway Industrial is located less than half a mile from I-65 Exit 98 off of US-31W, a major local commercial corridor. Situated just north of downtown Goodlettsville and Rivergate Mall, the site is surrounded by retail and industrial users with outstanding access to the local labor pool.

| Interstate 65           | 0.4 Miles |
|-------------------------|-----------|
| Downtown Goodlettsville | 2.4 Miles |
| Rivergate Mall          | 4.3 Miles |
| Downtown Nashville      | 16 Miles  |
| Nashville Int'l Airport | 22 Miles  |
| Louisville, KY          | 159 Miles |
| Memphis, TN             | 225 Miles |
| Atlanta, GA             | 261 Miles |