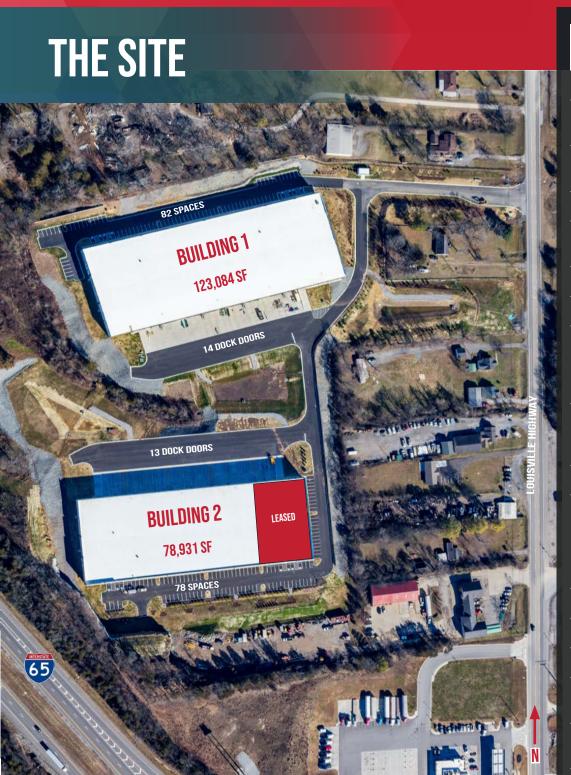

### FOR LEASE OR SALE

**BLDG 1** - 123,084 SF

**BLDG 2** - 78,931 SF

#### **BUILDING 1 & 2 PROPERTY OVERVIEW**

| Current Zoning      | IG - Industrial General                                                                                                                                                                               |
|---------------------|-------------------------------------------------------------------------------------------------------------------------------------------------------------------------------------------------------|
| Building Area       | Building 1: 123,084 SF<br>Building 2: 78,931 SF                                                                                                                                                       |
| Building Dimensions | Building 1: 560' L x 220' D<br>Building 2: 510' L x 200' D                                                                                                                                            |
| Dock Configuration  | Rear load, 130' deep truck court                                                                                                                                                                      |
| Automobile Parking  | Building 1: 82 parking spaces<br>Building 2: 78 parking spaces                                                                                                                                        |
| Building Floor Slab | 6" thick concrete slab                                                                                                                                                                                |
| Construction Type   | Concrete tilt-wall                                                                                                                                                                                    |
| Column Bay Spacing  | Building 1: 56' deep x 53'-4" wide typical with 60' deep<br>loading bays<br>Building 2: 56' deep x 46'-8" wide typical with 60' deep<br>loading bays                                                  |
| Clear Height        | Building 1: 30'<br>Building 2: 30'<br>Starting at one column line past the first speed bay                                                                                                            |
| Roof                | 45 mil TPO; 20-year manufacturer warranty                                                                                                                                                             |
| Dock Doors          | 43 truck docks, 9' wide x 10' high<br>9' wide x 10' high manual dock doors<br>Building 1: 14 dock doors with 40K LB levelers and deals 8<br>knock outs<br>Building 2: 13 dock doors with 8 knock outs |
| Drive-In Ramp Doors | 2 per building, 4 total (12' wide x 14' high) with 3 available                                                                                                                                        |
| Warehouse Heating   | Gas-fired unit heaters                                                                                                                                                                                |
| Fire Protection     | ESFR sprinkler systems                                                                                                                                                                                |
| Electrical          | Each building has one 1,200-amp, 480-volt service (expandable)                                                                                                                                        |
| Office              | Building 1: 1,500 SF ready office (expandable as TI) Building 2: Build-to-Suit (as TI)                                                                                                                |