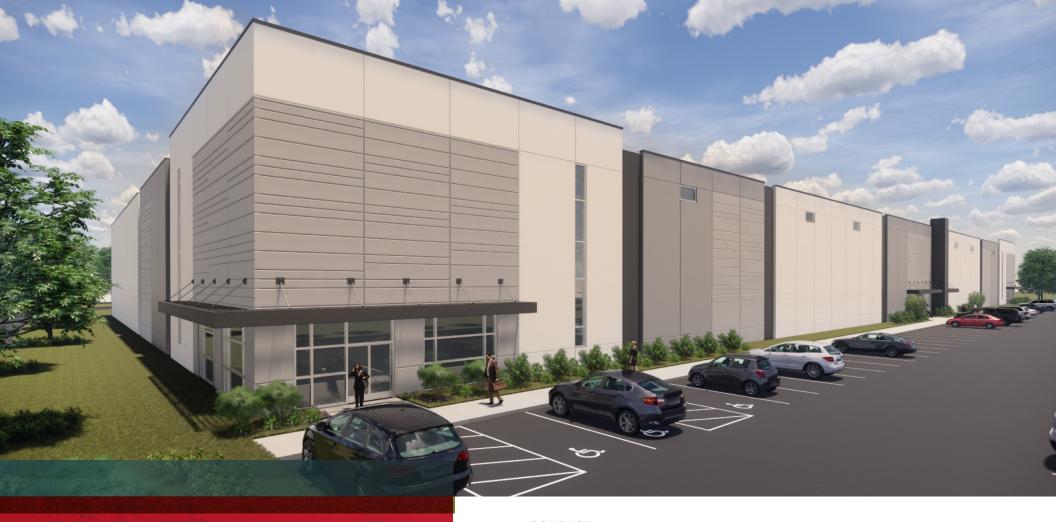

# LOUISVILLE HIGHWAY INDUSTRIAL

GOODLETTSVILLE, TN 37072

### FOR LEASE OR SALE

**BLDG 1** - 123,084 SF

**BLDG 2** - 78,931 SF

#### **BUILDING 1 & 2 PROPERTY OVERVIEW**

| Current Zoning      | IG - Industrial General                                                                                                                                                                               |
|---------------------|-------------------------------------------------------------------------------------------------------------------------------------------------------------------------------------------------------|
| Building Area       | Building 1: 123,084 SF<br>Building 2: 78,931 SF                                                                                                                                                       |
| Building Dimensions | Building 1: 560' L x 220' D<br>Building 2: 510' L x 200' D                                                                                                                                            |
| Dock Configuration  | Rear load, 130' deep truck court                                                                                                                                                                      |
| Automobile Parking  | Building 1: 82 parking spaces<br>Building 2: 78 parking spaces                                                                                                                                        |
| Building Floor Slab | 6" thick concrete slab                                                                                                                                                                                |
| Construction Type   | Concrete tilt-wall                                                                                                                                                                                    |
| Column Bay Spacing  | Building 1: 56' deep x 53'-4" wide typical with 60' deep<br>loading bays<br>Building 2: 56' deep x 46'-8" wide typical with 60' deep<br>loading bays                                                  |
| Clear Height        | Building 1: 30'<br>Building 2: 30'<br>Starting at one column line past the first speed bay                                                                                                            |
| Roof                | 45 mil TPO; 20-year manufacturer warranty                                                                                                                                                             |
| Dock Doors          | 43 truck docks, 9' wide x 10' high<br>9' wide x 10' high manual dock doors<br>Building 1: 14 dock doors with 40K LB levelers and deals 8<br>knock outs<br>Building 2: 13 dock doors with 8 knock outs |
| Drive-In Ramp Doors | 2 per building, 4 total (12' wide x 14' high) with 3 available                                                                                                                                        |
| Warehouse Heating   | Gas-fired unit heaters                                                                                                                                                                                |
| Fire Protection     | ESFR sprinkler systems                                                                                                                                                                                |
| Electrical          | Each building has one 1,200-amp, 480-volt service (expandable)                                                                                                                                        |
| Office              | Building 1: 1,500 SF ready office (expandable as TI) Building 2: Build-to-Suit (as TI)                                                                                                                |