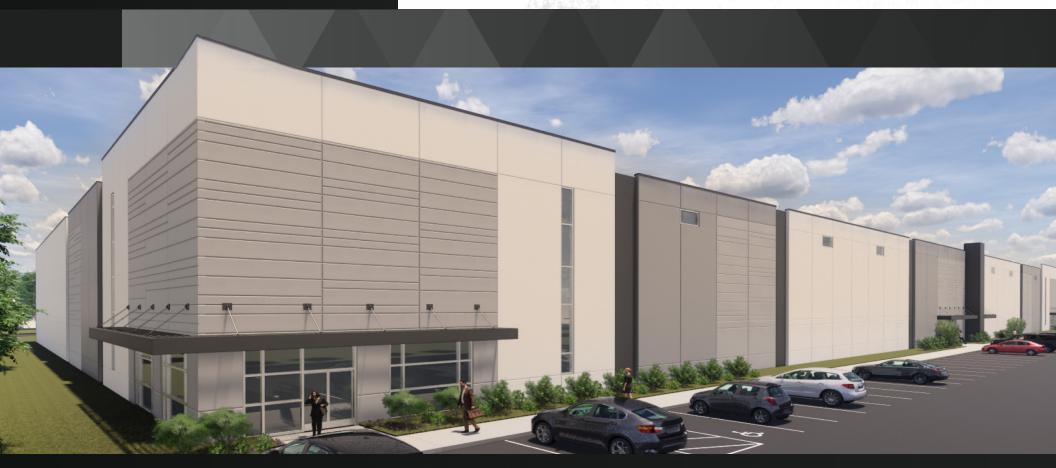

# LOUISVILLE HIGHWAY INDUSTRIAL

GOODLETTSVILLE, TN 37072

### FOR LEASE OR SALE

**BLDG 1** - 123,084 SF

**BLDG 2** - 78,931 SF







#### **BUILDING 1 & 2 PROPERTY OVERVIEW**

| Current Zoning      | IG - Industrial General                                                                                                                                                                               |
|---------------------|-------------------------------------------------------------------------------------------------------------------------------------------------------------------------------------------------------|
| Building Area       | Building 1: 123,084 SF<br>Building 2: 78,931 SF                                                                                                                                                       |
| Building Dimensions | Building 1: 560' L x 220' D<br>Building 2: 510' L x 200