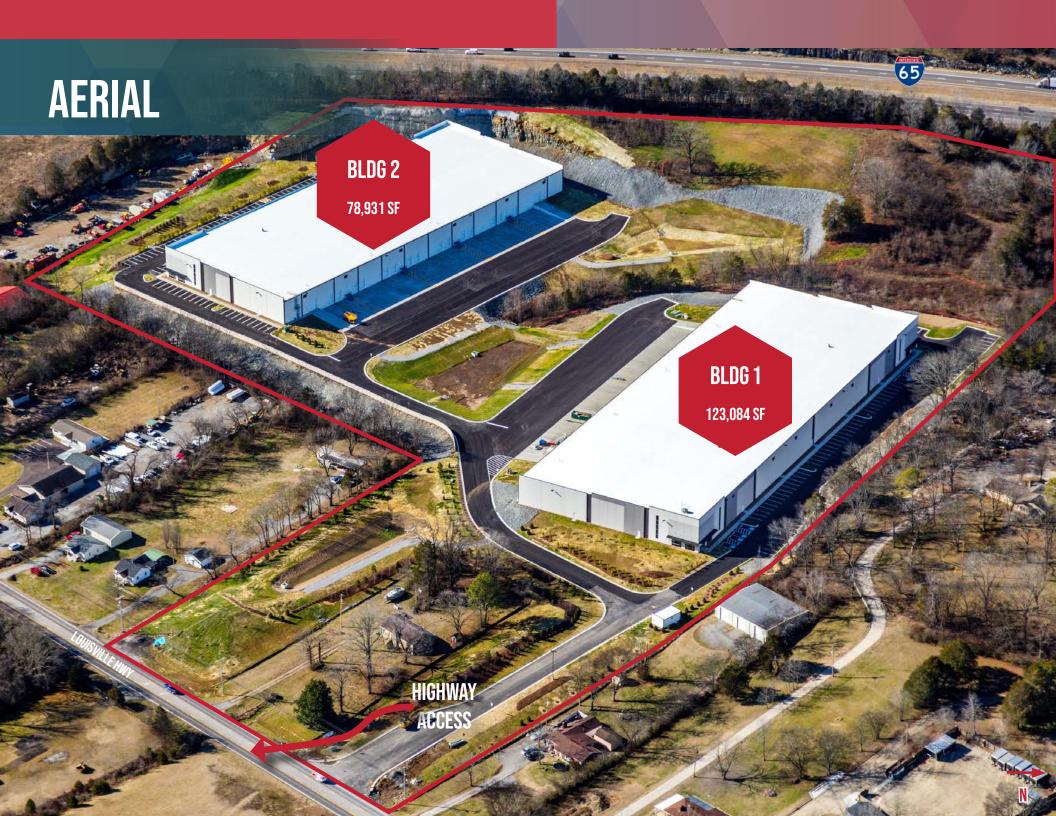

### FOR LEASE OR SALE

**BLDG 1** - 123,084 SF

**BLDG 2** - 78,931 SF

#### **BUILDING 1 & 2 PROPERTY OVERVIEW**

| Current Zoning      | IG - Industrial General                                                                                                                                                                               |
|---------------------|-------------------------------------------------------------------------------------------------------------------------------------------------------------------------------------------------------|
| Building Area       | Building 1: 123,084 SF<br>Building 2: 78,931 SF                                                                                                                                                       |
| Building Dimensions | Building 1: 560' L x 220' D<br>Building 2: 510' L x 200' D                                                                                                                                            |
| Dock Configuration  | Rear load, 130' deep truck court                                                                                                                                                                      |
| Automobile Parking  | Building 1: 82 parking spaces<br>Building 2: 78 parking spaces                                                                                                                                        |
| Building Floor Slab | 6" thick concrete slab                                                                                                                                                                                |
| Construction Type   | Concrete tilt-wall                                                                                                                                                                                    |
| Column Bay Spacing  | Building 1: 56' deep x 53'-4" wide typical with 60' deep<br>loading bays<br>Building 2: 56' deep x 46'-8" wide typical with 60' deep<br>loading bays                                                  |
| Clear Height        | Building 1: 30'<br>Building 2: 30'<br>Starting at one column line past the first speed bay                                                                                                            |
| Roof                | 45 mil TPO; 20-year manufacturer warranty                                                                                                                                                             |
| Dock Doors          | 43 truck docks, 9' wide x 10' high<br>9' wide x 10' high manual dock doors<br>Building 1: 14 dock doors with 40K LB levelers and deals 8<br>knock outs<br>Building 2: 13 dock doors with 8 knock outs |
| Drive-In Ramp Doors | 2 per building, 4 total (12' wide x 14' high) with 3 available                                                                                                                                        |
| Warehouse Heating   | Gas-fired unit heaters                                                                                                                                                                                |
| Fire Protection     | ESFR sprinkler systems                                                                                                                                                                                |
| Electrical          | Each building has one 1,200-amp, 480-volt service (expandable)                                                                                                                                        |
| Office              | Building 1: 1,500 SF ready office (expandable as TI) Building 2: Build-to-Suit (as TI)                                                                                                                |

#### 4.18% POPULATION GROWTH

Goodlettsville, TN has experienced a 4.18% population growth since 2010

Louisville Highway Industrial is located less than half a mile from I-65 Exit 98 off of US-31W, a major local commercial corridor. Situated just north of downtown Goodlettsville and Rivergate Mall, the site is surrounded by retail and industrial users with outstanding access to the local labor pool.