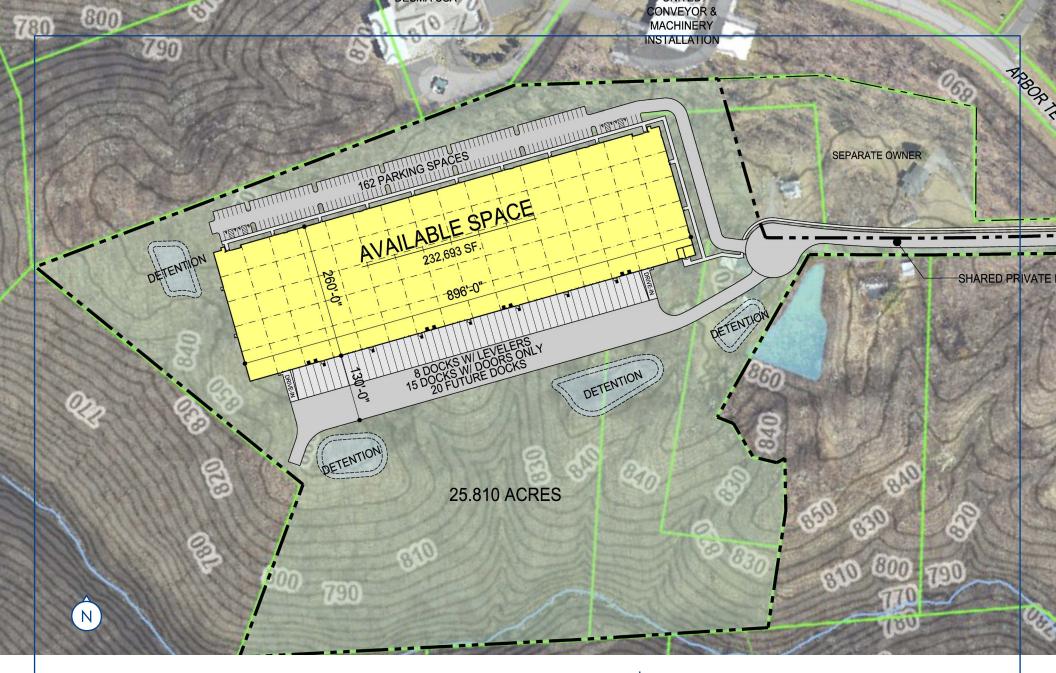

## Property Highlights

| Total SF                   | 232,693 SF                                                   |
|----------------------------|--------------------------------------------------------------|
| Office SF                  | 1,500 SF                                                     |
| <b>Building Dimensions</b> | 896' x 260'                                                  |
| Acres                      | 25.8 acres                                                   |
| Completion                 | Q4 2023                                                      |
| Construction               | Concrete tilt-up                                             |
| Clear Height               | 32'                                                          |
| Column Spacing             | 56' x 50'; 56' x 60' speed bay                               |
| Dock Doors                 | 23 (8 with mechanical pit levelers) (20 knockouts available) |
| Drive-in Doors             | 2                                                            |
| Lighting                   | LED (1 fixture per bay throughout warehouse)                 |
| HVAC                       | Warehouse: Heating only<br>Office: RTU                       |
| Sprinkler                  | ESFR                                                         |
| Roofing                    | 45-mil TPO membrane                                          |
| Power                      | 240/480V; 3-phase; 3,000 amps                                |
| Parking                    | 153 auto                                                     |
| Zoning                     | I1/CD                                                        |
| Highway Distance           | Less than 0.7 miles to I-75                                  |
| Electric                   | Owen Electric Cooperative                                    |
| Gas                        | Duke Energy                                                  |
| Water                      | Boone County Water District                                  |
| Sewer                      | Sanitation District #1                                       |