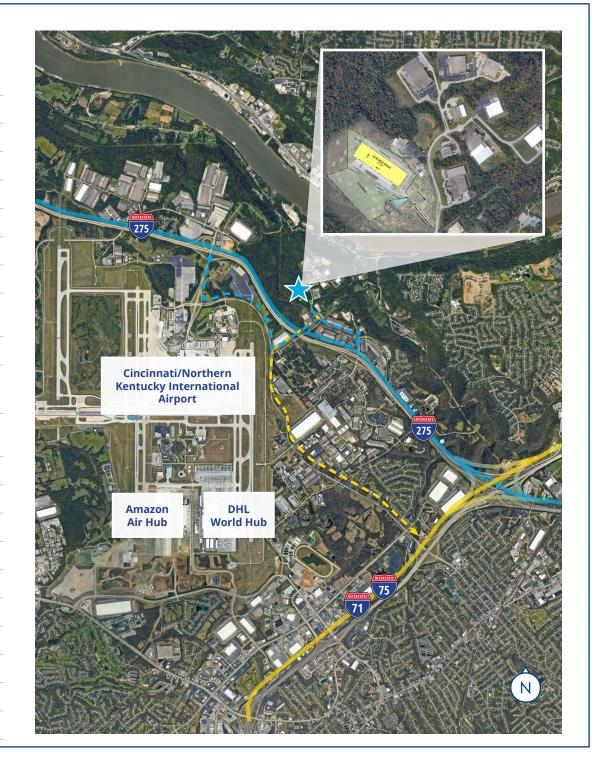

## Location

- Boone County, KY is in the heart of Greater Cincinnati's logistics corridor
- Boone County is the one of the fastest growing counties in the state of Kentucky for ten years running
- Northern Kentucky is within a day's drive of two-thirds of the U.S. population—Kentucky is located at the center of a 34-state distribution area in the eastern United States

- Within minutes to four interstate highways: I-75, I-71, I-74 & I-275
- Proximity to Cincinnati Northern Kentucky International Airport
- Bus transportation at park entrance
- Proximity to Distribution Hubs:
  - ° DHL Super Cargo (9 mins/5 miles)
  - Amazon Prime Air CVG Airport (7 mins/4 miles)
  - FedEx Ground Hub –
    Independence (21 mins/16 miles)
  - UPS Air Hub Louisville (1 hr 44 mins/108 miles)
  - FedEx Smart Post Grove City (2 hrs/116 miiles)
- Automotive & E-commerce Corridors