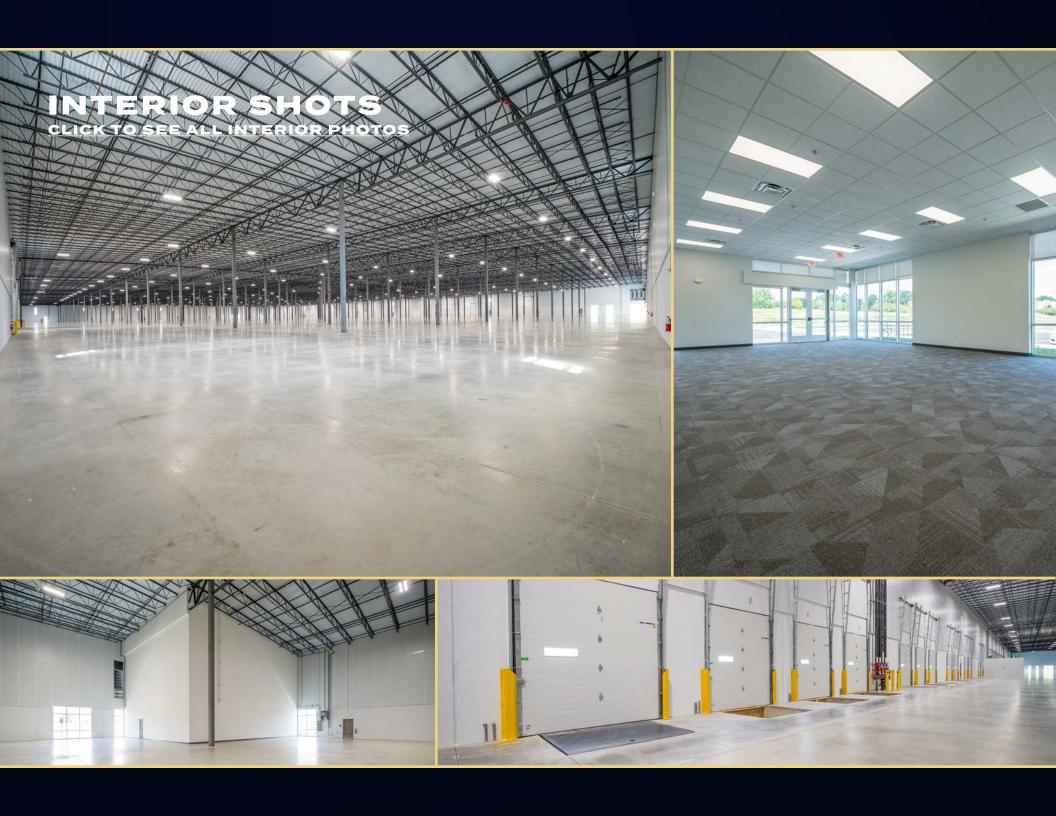

# PROPERTY DETAILS -

| AVAILABILITY                                                                                                                                                           | SITE SIZE                                                                                                              | OFFICE                                                                                                                                         | BLDG DIMENSIONS                                                                                                                                                                    | CAR PARKING                                                                                                                                                                        | TRAILER PARKING                                                                                                                                                      |
|------------------------------------------------------------------------------------------------------------------------------------------------------------------------|------------------------------------------------------------------------------------------------------------------------|------------------------------------------------------------------------------------------------------------------------------------------------|------------------------------------------------------------------------------------------------------------------------------------------------------------------------------------|------------------------------------------------------------------------------------------------------------------------------------------------------------------------------------|----------------------------------------------------------------------------------------------------------------------------------------------------------------------|
| <b>±318,865 Available SF</b><br>±542,737 Total Building<br>Size                                                                                                        | ±41.29 AC                                                                                                              | ±2,800 SF speculative<br>office in the NE corner                                                                                               | 952'W x 570'D                                                                                                                                                                      | ±168 spaces<br>6" of limestone<br>2.5" asphalt binder<br>1.5" asphalt wearing                                                                                                      | ±67 spaces<br>6" of limestone<br>4" asphalt binder<br>1.5" asphalt wearing                                                                                           |
| DOCK DOORS                                                                                                                                                             | DOCK EQUIPMENT                                                                                                         | DRIVE-INS                                                                                                                                      | CLEAR HEIGHT                                                                                                                                                                       | COLUMN SPACING                                                                                                                                                                     | FIRE SUPPRESSION                                                                                                                                                     |
| 35 (9' x 10')<br>Expandable to a total of 50.                                                                                                                          | Cross-dock configuration;<br>prepped for pit-style<br>levelers. Doors feature<br>a vision panel and track<br>guards    | 2 insulated overhead doors<br>with motor operators                                                                                             | 36'                                                                                                                                                                                | 56'W x 50'D (Typical)<br>56'W x 60'D (Speed)                                                                                                                                       | ESFR                                                                                                                                                                 |
| TRUCK COURT                                                                                                                                                            | ELECTRICAL                                                                                                             | INTERIOR LIGHTING                                                                                                                              | EXTERIOR LIGHTING                                                                                                                                                                  | ROOF                                                                                                                                                                               | WAREHOUSE HEAT                                                                                                                                                       |
| 185' depth; 7" concrete<br>over 4" compacted gravel<br>base extending 60' from<br>building. Dolly pads are 10'<br>wide w/ 7" concrete over<br>4" compacted gravel base | Building can accommodate<br>up to 3000-amp, 480 volt,<br>3-phase service                                               | Interior: High-bay LED light<br>shatter proof lens fixtures                                                                                    | Exterior: Cut off LED wall<br>packs at the docks and car<br>parking                                                                                                                | 45-mil TPO roof membrane<br>system. 15 year warranty.<br>Metal roof deck to be<br>prime painted white.                                                                             | Two (2) - 80/20 MAU<br>units equally spaced<br>throughout the available<br>square footage. Designed<br>to maintain 55 indoor air<br>temperature with 0° F<br>outside |
| STORM DRAINAGE                                                                                                                                                         | CONSTRUCTION                                                                                                           | FLOOR SLAB                                                                                                                                     | SANITARY LINE                                                                                                                                                                      | NATURAL GAS                                                                                                                                                                        | CITY WATER                                                                                                                                                           |
| Complete storm water<br>system designed for roof/<br>paving drainage; Paving<br>to have positive drainage<br>away from building                                        | Load bearing concrete<br>walls shall be site cast,<br>tilt wall construction with<br>aesthetically pleasing<br>reveals | 3,500 psi concrete; 7"<br>conventional unreinforced<br>slab on 6" compacted<br>limestone base. Floor<br>Flatness designed to be<br>FF 50/FL 35 | Two (2) laterals of 6" sanitary piping will be run underground, across the short dimension of the building located in the first bay by end wall, and at the half point of building | 2" service line tapped off of an 8" main line. The primary distribution line inside of the building and downstream of the meter is 4". Approved for a maximum load of 9.0 MBtu/hr. | 10" Fire Service Line<br>2" Domestic Line                                                                                                                            |
| •                                                                                                                                                                      | . /                                                                                                                    |                                                                                                                                                |                                                                                                                                                                                    | Tibea/iii.                                                                                                                                                                         |                                                                                                                                                                      |