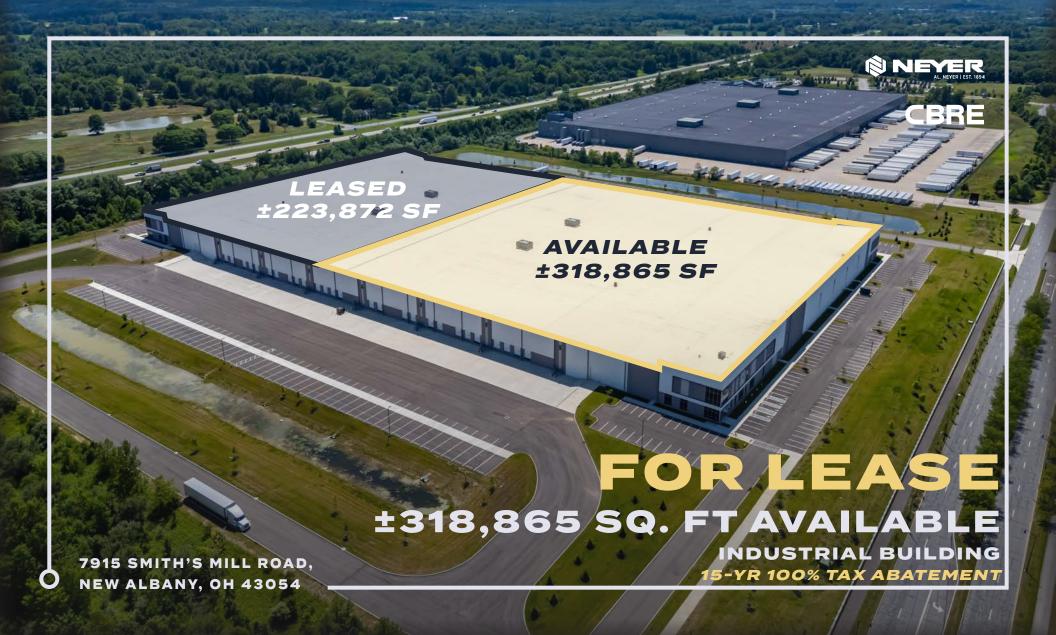

# **FOR LEASE**

±318,865 SQ. FT AVAILABLE

INDUSTRIAL BUILDING
15-YR 100% TAX ABATEMENT

©2024 CBRE, Inc. All rights reserved. This information has been obtained from sources believed reliable, but has not been verified for accuracy or completeness. You should conduct a careful, independent investigation of the property and verify all information. Any reliance on this information is solely at your own risk. CBRE and the CBRE logo are service marks of CBRE, Inc. All other marks displayed on this document are the property of their respective owners, and the use of such logos does not imply any affiliation with or endorsement of CBRE. Photos herein are the property of their respective owners. Use of these images without the express written consent of the owner is prohibited.