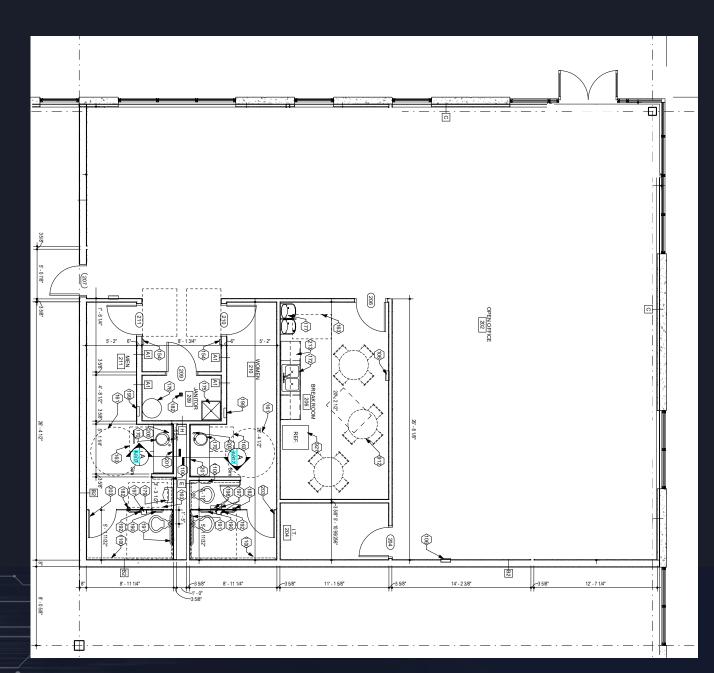

# PROPERTY DETAILS -

| AVAILABILITY                                                                                                                                                           | SITE SIZE                                                                                                              | OFFICE                                                                                                                                         | BLDG DIMENSIONS                                                                                                                                                                    | CAR PARKING                                                                                                                                                                        | TRAILER PARKING                                                                                                                                                      |
|------------------------------------------------------------------------------------------------------------------------------------------------------------------------|------------------------------------------------------------------------------------------------------------------------|------------------------------------------------------------------------------------------------------------------------------------------------|------------------------------------------------------------------------------------------------------------------------------------------------------------------------------------|------------------------------------------------------------------------------------------------------------------------------------------------------------------------------------|----------------------------------------------------------------------------------------------------------------------------------------------------------------------|
| <b>±318,865 Available SF</b><br>±542,737 Total Building<br>Size                                                                                                        | ±41.29 AC                                                                                                              | ±2,800 SF speculative<br>office in the NE corner                                                                                               | 952'W x 570'D                                                                                                                                                                      | ±168 spaces<br>6" of limestone<br>2.5" asphalt binder<br>1.5" asphalt wearing                                                                                                      | ±67 spaces<br>6" of limestone<br>4" asphalt binder<br>1.5" asphalt wearing                                                                                           |
| DOCK DOORS                                                                                                                                                             | DOCK EQUIPMENT                                                                                                         | DRIVE-INS                                                                                                                                      | CLEAR HEIGHT                                                                                                                                                                       | COLUMN SPACING                                                                                                                                                                     | FIRE SUPPRESSION                                                                                                                                                     |
| 35 (9' x 10')<br>Expandable to a total of 50.                                                                                                                          | Cross-dock configuration;<br>prepped for pit-style<br>levelers. Doors feature<br>a vision panel and track<br>guards    | 2 insulated overhead doors<br>with motor operators                                                                                             | 36'                                                                                                                                                                                | 56'W x 50'D (Typical)<br>56'W x 60'D (Speed)                                                                                                                                       | ESFR                                                                                                                                                                 |
| TRUCK COURT                                                                                                                                                            | ELECTRICAL                                                                                                             | INTERIOR LIGHTING                                                                                                                              | EXTERIOR LIGHTING                                                                                                                                                                  | ROOF                                                                                                                                                                               | WAREHOUSE HEAT                                                                                                                                                       |
| 185' depth; 7" concrete<br>over 4" compacted gravel<br>base extending 60' from<br>building. Dolly pads are 10'<br>wide w/ 7" concrete over<br>4" compacted gravel base | Building can accommodate<br>up to 3000-amp, 480 volt,<br>3-phase service                                               | Interior: High-bay LED light<br>shatter proof lens fixtures                                                                                    | Exterior: Cut off LED wall<br>packs at the docks and car<br>parking                                                                                                                | 45-mil TPO roof membrane<br>system. 15 year warranty.<br>Metal roof deck to be<br>prime painted white.                                                                             | Two (2) - 80/20 MAU<br>units equally spaced<br>throughout the available<br>square footage. Designed<br>to maintain 55 indoor air<br>temperature with 0° F<br>outside |
| STORM DRAINAGE                                                                                                                                                         | CONSTRUCTION                                                                                                           | FLOOR SLAB                                                                                                                                     | SANITARY LINE                                                                                                                                                                      | NATURAL GAS                                                                                                                                                                        | CITY WATER                                                                                                                                                           |
| Complete storm water<br>system designed for roof/<br>paving drainage; Paving<br>to have positive drainage<br>away from building                                        | Load bearing concrete<br>walls shall be site cast,<br>tilt wall construction with<br>aesthetically pleasing<br>reveals | 3,500 psi concrete; 7"<br>conventional unreinforced<br>slab on 6" compacted<br>limestone base. Floor<br>Flatness designed to be<br>FF 50/FL 35 | Two (2) laterals of 6" sanitary piping will be run underground, across the short dimension of the building located in the first bay by end wall, and at the half point of building | 2" service line tapped off of an 8" main line. The primary distribution line inside of the building and downstream of the meter is 4". Approved for a maximum load of 9.0 MBtu/hr. | 10" Fire Service Line<br>2" Domestic Line                                                                                                                            |
| •                                                                                                                                                                      | . /                                                                                                                    |                                                                                                                                                |                                                                                                                                                                                    | Tibea/iii.                                                                                                                                                                         |                                                                                                                                                                      |