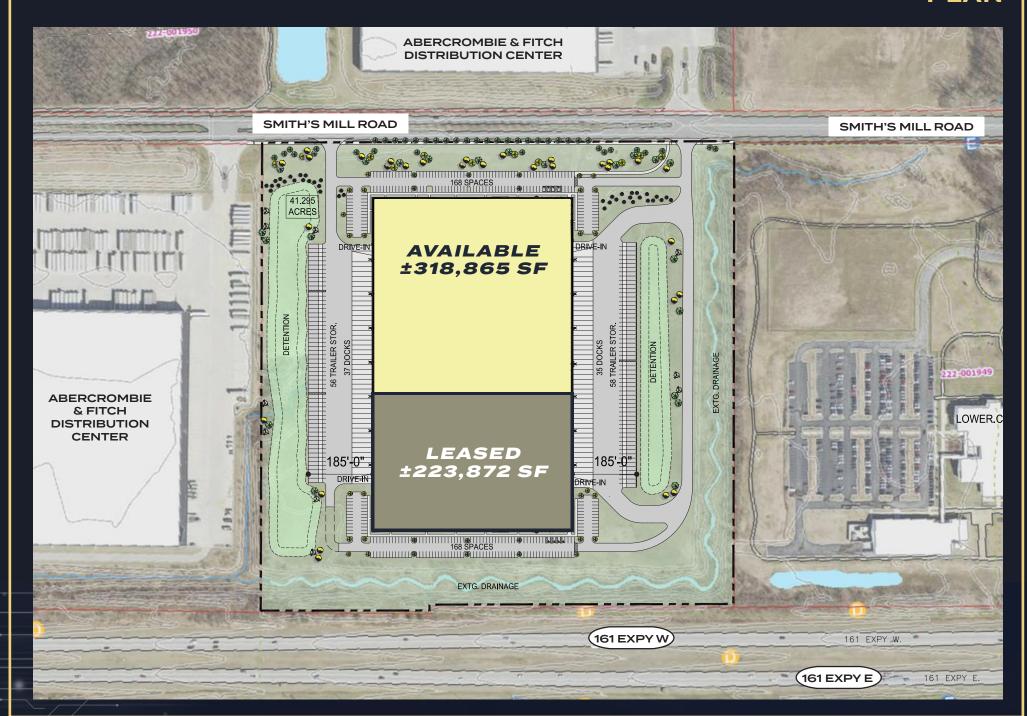

# PROPERTY DETAILS -

| AVAILABILITY                                                                                                                                                           | SITE SIZE                                                                                                              | OFFICE                                                                                                                                         | BLDG DIMENSIONS                                                                                                                                                                    | CAR PARKING                                                                                                                                                                        | TRAILER PARKING                                                                                                                                                      |
|------------------------------------------------------------------------------------------------------------------------------------------------------------------------|------------------------------------------------------------------------------------------------------------------------|------------------------------------------------------------------------------------------------------------------------------------------------|------------------------------------------------------------------------------------------------------------------------------------------------------------------------------------|------------------------------------------------------------------------------------------------------------------------------------------------------------------------------------|----------------------------------------------------------------------------------------------------------------------------------------------------------------------|
| <b>±318,865 Available SF</b><br>±542,737 Total Building<br>Size                                                                                                        | ±41.29 AC                                                                                                              | ±2,800 SF speculative<br>office in the NE corner                                                                                               | 952'W x 570'D                                                                                                                                                                      | ±168 spaces<br>6" of limestone<br>2.5" asphalt binder<br>1.5" asphalt wearing                                                                                                      | ±67 spaces<br>6" of limestone<br>4" asphalt binder<br>1.5" asphalt wearing                                                                                           |
| DOCK DOORS                                                                                                                                                             | DOCK EQUIPMENT                                                                                                         | DRIVE-INS                                                                                                                                      | CLEAR HEIGHT                                                                                                                                                                       | COLUMN SPACING                                                                                                                                                                     | FIRE SUPPRESSION                                                                                                                                                     |
| 35 (9' x 10')<br>Expandable to a total of 50.                                                                                                                          | Cross-dock configuration;<br>prepped for pit-style<br>levelers. Doors feature<br>a vision panel and track<br>guards    | 2 insulated overhead doors<br>with motor operators                                                                                             | 36'                                                                                                                                                                                | 56'W x 50'D (Typical)<br>56'W x 60'D (Speed)                                                                                                                                       | ESFR                                                                                                                                                                 |
| TRUCK COURT                                                                                                                                                            | ELECTRICAL                                                                                                             | INTERIOR LIGHTING                                                                                                                              | EXTERIOR LIGHTING                                                                                                                                                                  | ROOF                                                                                                                                                                               | WAREHOUSE HEAT                                                                                                                                                       |
| 185' depth; 7" concrete<br>over 4" compacted gravel<br>base extending 60' from<br>building. Dolly pads are 10'<br>wide w/ 7" concrete over<br>4" compacted gravel base | Building can accommodate<br>up to 3000-amp, 480 volt,<br>3-phase service                                               | Interior: High-bay LED light<br>shatter proof lens fixtures                                                                                    | Exterior: Cut off LED wall<br>packs at the docks and car<br>parking                                                                                                                | 45-mil TPO roof membrane<br>system. 15 year warranty.<br>Metal roof deck to be<br>prime painted white.                                                                             | Two (2) - 80/20 MAU<br>units equally spaced<br>throughout the available<br>square footage. Designed<br>to maintain 55 indoor air<br>temperature with 0° F<br>outside |
| STORM DRAINAGE                                                                                                                                                         | CONSTRUCTION                                                                                                           | FLOOR SLAB                                                                                                                                     | SANITARY LINE                                                                                                                                                                      | NATURAL GAS                                                                                                                                                                        | CITY WATER                                                                                                                                                           |
| Complete storm water<br>system designed for roof/<br>paving drainage; Paving<br>to have positive drainage<br>away from building                                        | Load bearing concrete<br>walls shall be site cast,<br>tilt wall construction with<br>aesthetically pleasing<br>reveals | 3,500 psi concrete; 7"<br>conventional unreinforced<br>slab on 6" compacted<br>limestone base. Floor<br>Flatness designed to be<br>FF 50/FL 35 | Two (2) laterals of 6" sanitary piping will be run underground, across the short dimension of the building located in the first bay by end wall, and at the half point of building | 2" service line tapped off of an 8" main line. The primary distribution line inside of the building and downstream of the meter is 4". Approved for a maximum load of 9.0 MBtu/hr. | 10" Fire Service Line<br>2" Domestic Line                                                                                                                            |
| •                                                                                                                                                                      | . /                                                                                                                    |                                                                                                                                                |                                                                                                                                                                                    | Tibea/iii.                                                                                                                                                                         |                                                                                                                                                                      |