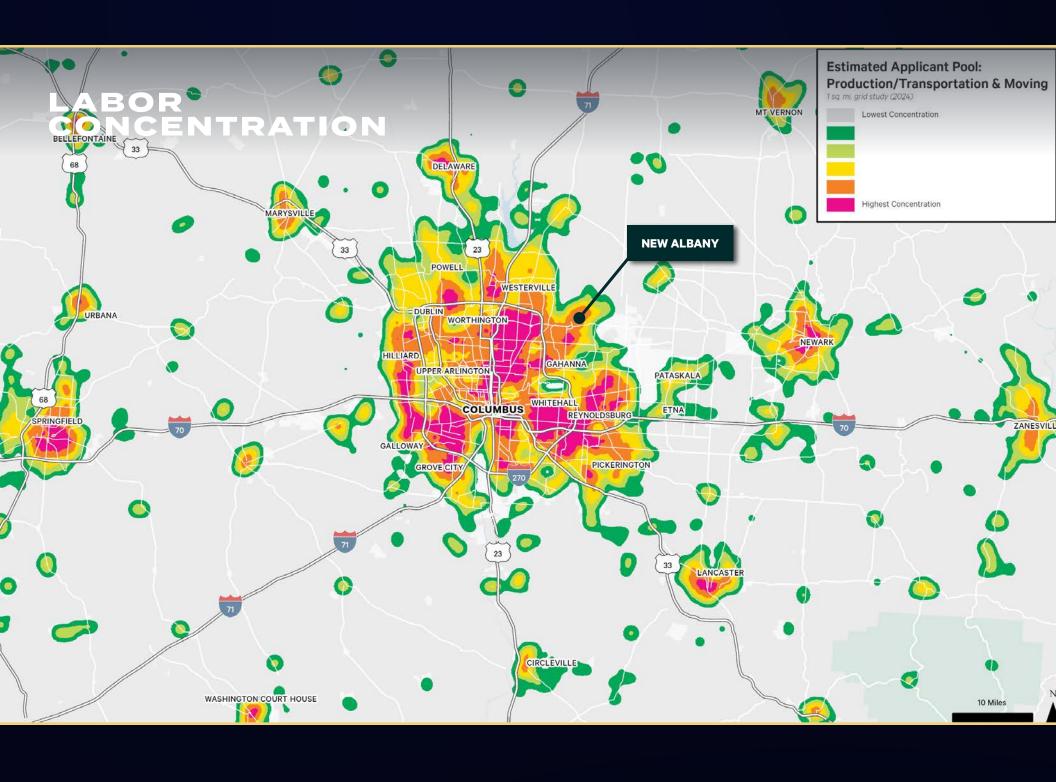

# **FOR LEASE**

±318,865 SQ. FT AVAILABLE

INDUSTRIAL BUILDING
15-YR 100% TAX ABATEMENT

©2024 CBRE, Inc. All rights reserved. This information has been obtained from sources believed reliable, but has not been verified for accuracy or completeness. You should conduct a careful, independent investigation of the property and verify all information. Any reliance on this information is solely at your own risk. CBRE and the CBRE logo are service marks of CBRE, Inc. All other marks displayed on this document are the property of their respective owners, and the use of such logos does not imply any affiliation with or endorsement of CBRE. Photos herein are the property of their respective owners. Use of these images without the express written consent of the owner is prohibited.